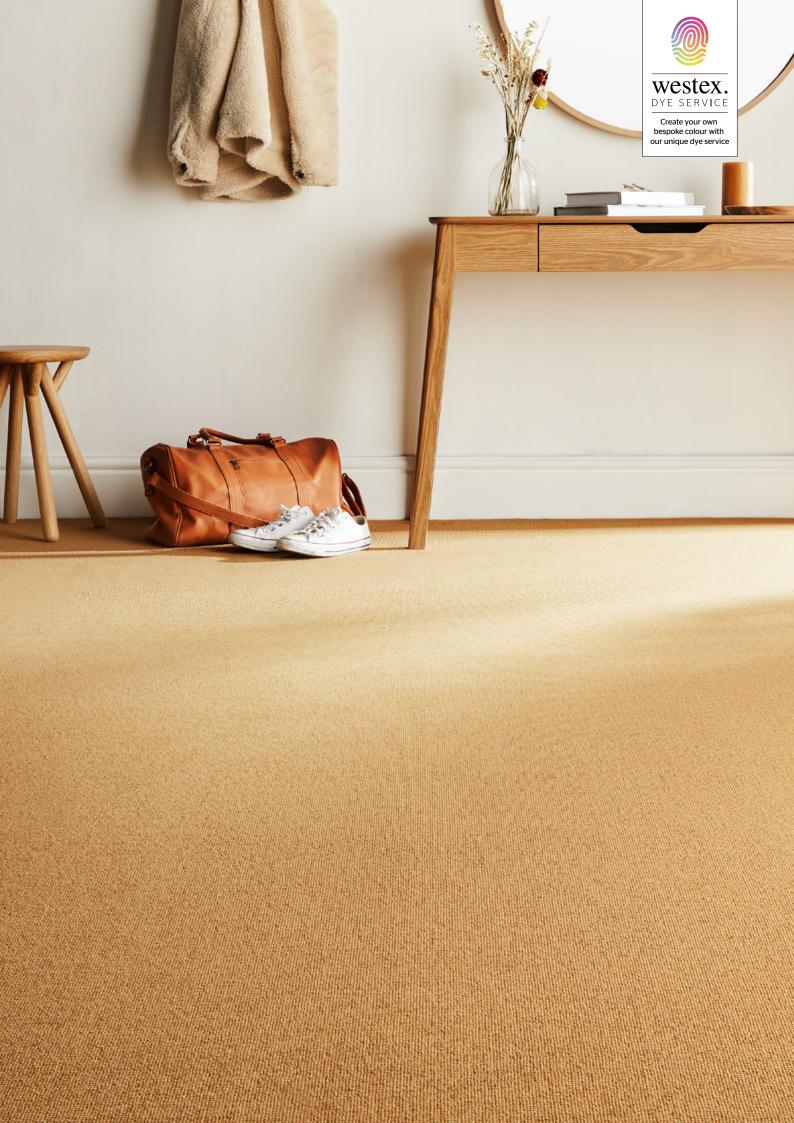

# FLOORING EXCELLENCE

BARRINGTON LOOP COLLECTION

## BARRINGTON LOOP COLLECTION

Our versatile 100% wool carpet made from fine 3-fold yarn – available in a palette of contemporary natural shades.

Available in 5 widths: 1.00m, 3.66m (12ft), 4.00m, 4.57m (15ft) & 5.00m

Method of Manufacture: 3 Fold Loop Pile

Pile Material: 100% Wool

\_\_\_\_\_

Colour Palette: 12 Natural Shades

IMO Certified IMO FTP Code 2010 Part 2 & Part5

Available on Request

WX005-10 v1 22-01

 Westex Carpets Limited.