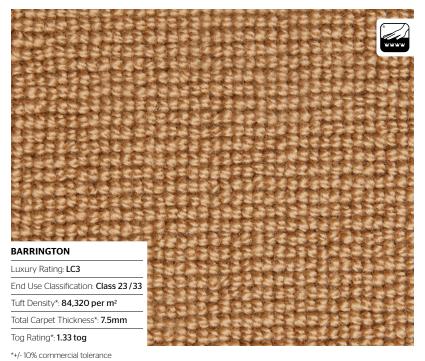

### BARRINGTON

#### **Technical Specification**

| -                                                                                 |                                                   |                                                                                                            |                      |
|-----------------------------------------------------------------------------------|---------------------------------------------------|------------------------------------------------------------------------------------------------------------|----------------------|
| Luxury Rating                                                                     | BS EN 1307:2014                                   | LC3                                                                                                        |                      |
| End Use Classification                                                            | BS EN 1307:2014                                   | Class 23 Heavy Domestic Use<br>Class 33 Heavy Commercial Use                                               |                      |
| Hexapod 4000                                                                      | BS EN 1307:2014                                   | 4.5                                                                                                        |                      |
| Hexapod 12000                                                                     | BS EN 1307:2014                                   | 4.0                                                                                                        |                      |
| Roll Widths <sup>*</sup>                                                          |                                                   | Available in 5 sizes:<br>• 1.00m<br>• 3.66m (12ft)<br>• 4.00m<br>• 4.57m (15ft)<br>• 5.00m                 |                      |
| Roll Length                                                                       |                                                   | Customisable                                                                                               |                      |
| Method of Manufacture                                                             |                                                   | 3 Fold Loop Pile, 5/32" Gauge                                                                              |                      |
| Tuft Density*                                                                     | ISO 1763                                          | 84,320 per m <sup>2</sup>                                                                                  |                      |
| Pile Material                                                                     |                                                   | 100% Wool                                                                                                  |                      |
| Pile Height above Backing                                                         |                                                   | 5.5mm                                                                                                      |                      |
| Total Carpet Thickness*                                                           |                                                   | 7.5mm                                                                                                      |                      |
| Primary Backing                                                                   |                                                   | Polypropylene                                                                                              |                      |
| Flammability                                                                      | BS4790 Hot Nut Test                               | Low Radius of Char                                                                                         |                      |
| Reaction to Fire                                                                  | BS EN 13501                                       | Class C <sub>fl</sub> -s1                                                                                  | Cirst                |
| Delamination                                                                      | BS ISO 11857                                      | <b>Pass</b><br>Minimum 15.00 (N)                                                                           |                      |
| Thermal resistance                                                                | BS4745                                            | 1.33 tog                                                                                                   |                      |
| Dimensional Stability                                                             | ISO 2551-1981 (2010)                              | <b>Pass</b><br>Pass if shrinkage is equal to or less than 1.2%<br>and extension less than or equal to 0.5% | (דא)<br>עא           |
| Colour Fastness: Light<br>Colour Fastness: Shampooing<br>Colour Fastness: Rubbing | BS EN ISO -BO2<br>BS ISO -18168<br>BS EN ISO -X12 | 4-5<br>4<br>4                                                                                              |                      |
| Electrical Resistance                                                             | ISO 10965:2011                                    | Pass<br>Does not exceed 10Ω                                                                                | ° <u>∕∕</u><br><109Ω |
| Sound Absorption                                                                  |                                                   | Class C with Underlay                                                                                      | ))))                 |
| Underfloor heating system                                                         |                                                   | Suitable to a max. 27°C<br>Please check with manufacturers guidelines                                      |                      |
| Guarantee                                                                         |                                                   | 6 Years                                                                                                    |                      |
| IMO Certified                                                                     | IMO FTP Code 2010<br>Part 2 & Part 5              | Pass<br>Available on request                                                                               |                      |
| CE Mark                                                                           | EN 14041                                          |                                                                                                            | (€                   |

\*Commercial Tolerance +/- 10%

westex.

DYE SERVICE