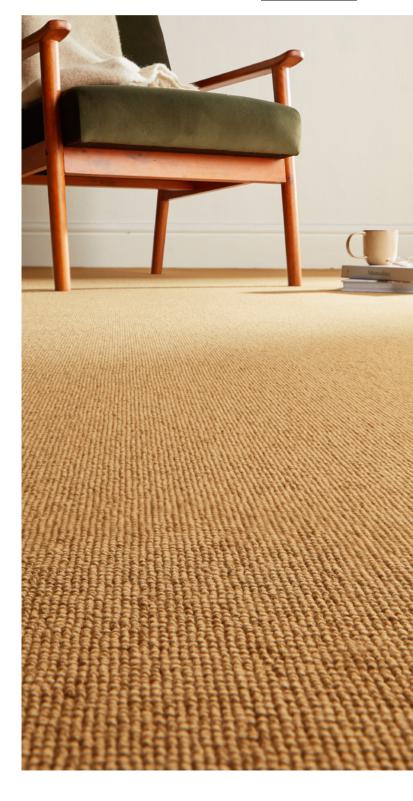

## BARRINGTON LOOP COLLECTION

Our versatile 100% wool carpet made from fine 3-fold yarn – available in a palette of contemporary natural shades.

Available in 5 widths: 1.00m, 3.66m (12ft), 4.00m, 4.57m (15ft) & 5.00m